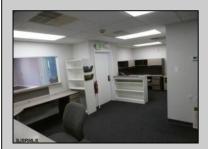

## **COMMENTS**

GREAT SOMERS POINT LOCATION IN POINT COMMONS! 1920 SQ FT 2ND FLOOR LOCATION FOR PROFESSIONAL OR MEDICAL OFFICES IS READY TO OCCUPY WITH 2 WAITING ROOMS, CONFERENCE ROOM, 4 OFFICE OR EXAM ROOMS, KITCHEN, 2 RESTROOMS, ELEVATOR, 2 STAIRCASES AND MORE! OUTSTANDING CENTRAL SOMERS POINT LOCATION MINUTES FROM PRIME MAINLAND COMMUNITIES AND SHORE TOWNS!