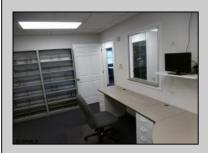

## **COMMENTS**

GREAT SOMERS POINT LOCATION IN POINT COMMONS! 1920 SQ FT 2ND FLOOR LOCATION FOR PROFESSIONAL OR MEDICAL OFFICES IS READY TO OCCUPY WITH 2 WAITING ROOMS, CONFERENCE ROOM, 4 OFFICE OR EXAM ROOMS, KITCHEN, 2 RESTROOMS, ELEVATOR, 2 STAIRCASES AND MORE! OUTSTANDING CENTRAL SOMERS POINT LOCATION MINUTES FROM PRIME MAINLAND COMMUNITIES AND SHORE TOWNS!