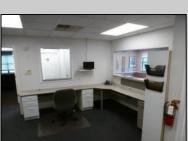

## **COMMENTS**

GREAT SOMERS POINT LOCATION IN POINT COMMONS! 1920 SQ FT 2ND FLOOR LOCATION FOR PROFESSIONAL OR MEDICAL OFFICES IS READY TO OCCUPY WITH 2 WAITING ROOMS, CONFERENCE ROOM, 4 OFFICE OR EXAM ROOMS, KITCHEN, 2 RESTROOMS, ELEVATOR, 2 STAIRCASES AND MORE! OUTSTANDING CENTRAL SOMERS POINT LOCATION MINUTES FROM PRIME MAINLAND COMMUNITIES AND SHORE TOWNS!