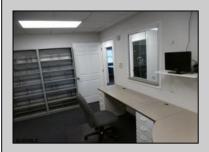

## **COMMENTS**

GREAT SOMERS POINT LOCATION IN POINT COMMONS! 1920 SQ FT 2ND FLOOR LOCATION FOR PROFESSIONAL OR MEDICAL OFFICES IS READY TO OCCUPY WITH 2 WAITING ROOMS, CONFERENCE ROOM, 4 OFFICE OR EXAM ROOMS, KITCHEN, 2 RESTROOMS, ELEVATOR, 2 STAIRCASES AND MORE! OUTSTANDING CENTRAL SOMERS POINT LOCATION MINUTES FROM PRIME MAINLAND COMMUNITIES AND SHORE TOWNS!