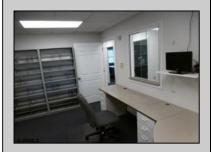

## **COMMENTS**

GREAT SOMERS POINT LOCATION IN POINT COMMONS! 1920 SQ FT 2ND FLOOR LOCATION FOR PROFESSIONAL OR MEDICAL OFFICES IS READY TO OCCUPY WITH 2 WAITING ROOMS, CONFERENCE ROOM, 4 OFFICE OR EXAM ROOMS, KITCHEN, 2 RESTROOMS, ELEVATOR, 2 STAIRCASES AND MORE! OUTSTANDING CENTRAL SOMERS POINT LOCATION MINUTES FROM PRIME MAINLAND COMMUNITIES AND SHORE TOWNS!

| SHOKE TOWNS!           |                                                  |                                    |                                                          |
|------------------------|--------------------------------------------------|------------------------------------|----------------------------------------------------------|
| PROPERTY DETAILS       |                                                  |                                    |                                                          |
| Exterior<br>Frame/Wood | OutsideFeatures<br>Security Light/System<br>Sign | ParkingGarage<br>11 or More Spaces | InteriorFeatures<br>Elevator Pass<br>Restroom<br>Storage |
| Heating<br>Electric    | Cooling<br>Central                               | HotWater<br>Electric               | Water<br>Public                                          |