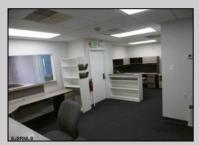

## **COMMENTS**

GREAT SOMERS POINT LOCATION IN POINT COMMONS! 1920 SQ FT 2ND FLOOR LOCATION FOR PROFESSIONAL OR MEDICAL OFFICES IS READY TO OCCUPY WITH 2 WAITING ROOMS, CONFERENCE ROOM, 4 OFFICE OR EXAM ROOMS, KITCHEN, 2 RESTROOMS, ELEVATOR, 2 STAIRCASES AND MORE! OUTSTANDING CENTRAL SOMERS POINT LOCATION MINUTES FROM PRIME MAINLAND COMMUNITIES AND SHORE TOWNS!

| SHOKE TOWNS!           |                                                  |                                    |                                                          |
|------------------------|--------------------------------------------------|------------------------------------|----------------------------------------------------------|
| PROPERTY DETAILS       |                                                  |                                    |                                                          |
| Exterior<br>Frame/Wood | OutsideFeatures<br>Security Light/System<br>Sign | ParkingGarage<br>11 or More Spaces | InteriorFeatures<br>Elevator Pass<br>Restroom<br>Storage |
| Heating<br>Electric    | Cooling<br>Central                               | HotWater<br>Electric               | Water<br>Public                                          |