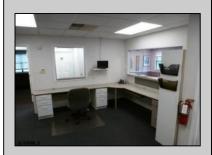

## COMMENTS

GREAT SOMERS POINT LOCATION IN POINT COMMONS! 1920 SQ FT 2ND FLOOR LOCATION FOR PROFESSIONAL OR MEDICAL OFFICES IS READY TO OCCUPY WITH 2 WAITING ROOMS, CONFERENCE ROOM, 4 OFFICE OR EXAM ROOMS, KITCHEN, 2 RESTROOMS, ELEVATOR, 2 STAIRCASES AND MORE! OUTSTANDING CENTRAL SOMERS POINT LOCATION MINUTES FROM PRIME MAINLAND COMMUNITIES AND SHORE TOWNS!