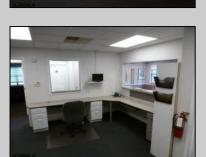

## **COMMENTS**

GREAT SOMERS POINT LOCATION IN POINT COMMONS! 1920 SQ FT 2ND FLOOR LOCATION FOR PROFESSIONAL OR MEDICAL OFFICES IS READY TO OCCUPY WITH 2 WAITING ROOMS, CONFERENCE ROOM, 4 OFFICE OR EXAM ROOMS, KITCHEN, 2 RESTROOMS, ELEVATOR, 2 STAIRCASES AND MORE! OUTSTANDING CENTRAL SOMERS POINT LOCATION MINUTES FROM PRIME MAINLAND COMMUNITIES AND SHORE TOWNS!