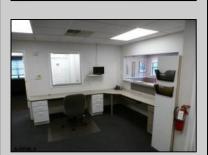

## **COMMENTS**

GREAT SOMERS POINT LOCATION IN POINT COMMONS! 1920 SQ FT 2ND FLOOR LOCATION FOR PROFESSIONAL OR MEDICAL OFFICES IS READY TO OCCUPY WITH 2 WAITING ROOMS, CONFERENCE ROOM, 4 OFFICE OR EXAM ROOMS, KITCHEN, 2 RESTROOMS, ELEVATOR, 2 STAIRCASES AND MORE! OUTSTANDING CENTRAL SOMERS POINT LOCATION MINUTES FROM PRIME MAINLAND COMMUNITIES AND SHORE TOWNS!