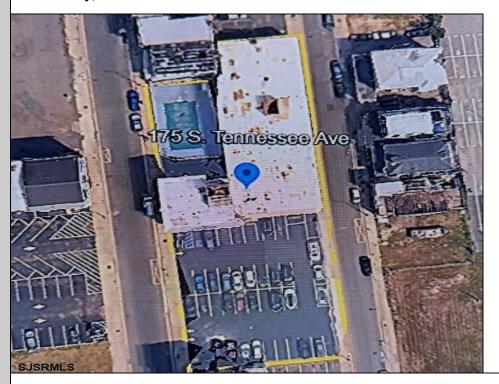

## 175 Tennessee Ave Atlantic City, NJ 08401

Asking \$2,500,000.00

## **COMMENTS**

A very rare opportunity to own a beachblock property with a long term land lease in place. Land lease tenant is the Super 8 Hotel along with certain parking lots. Lease is NNN and this is a prime investment for a 1031 exchange buyer. The addresses being sold are: 175, 181 and 187 South Tennessee Ave and 140, 142, 150, 154 and 158 South Ocean Avenue. For additional information feel free to call listing agent.