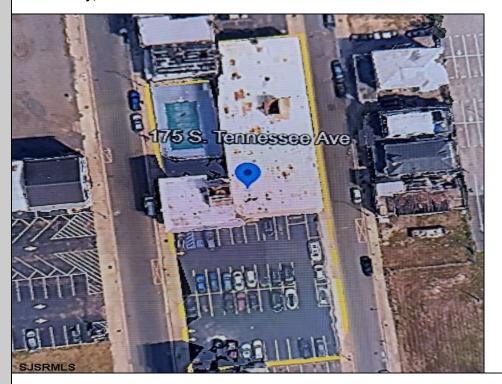

## 175 Tennessee Ave Atlantic City, NJ 08401

Asking \$2,500,000.00

## **COMMENTS**

A very rare opportunity to own a beachblock property with a long term land lease in place. Land lease tenant is the Super 8 Hotel along with certain parking lots. Lease is NNN and this is a prime investment for a 1031 exchange buyer. The addresses being sold are: 175, 181 and 187 South Tennessee Ave and 140, 142, 150, 154 and 158 South Ocean Avenue. For additional information feel free to call listing agent.