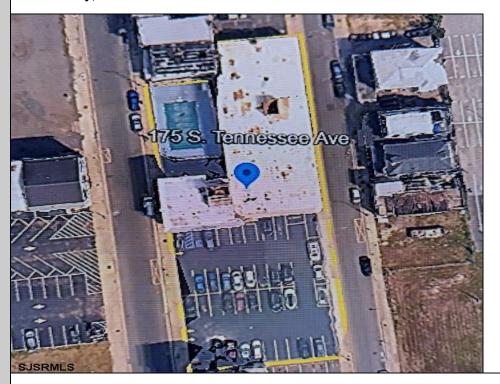

## **COMMENTS**

A very rare opportunity to own a beachblock property with a long term land lease in place. Land lease tenant is the Super 8 Hotel along with certain parking lots. Lease is NNN and this is a prime investment for a 1031 exchange buyer. The addresses being sold are: 175, 181 and 187 South Tennessee Ave and 140, 142, 150, 154 and 158 South Ocean Avenue. For additional information feel free to call listing agent.