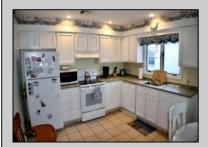

## **COMMENTS**

Just Listed – 342 Corinthian Avenue! Your BEACH HOUSE awaits. This is the only available townhome in Ocean City's sought-after Northend that's steps (189) to the beach and boardwalk in "America's Greatest Family Resort"! This bright and cheerful corner townhome offers 4 bedrooms (or 3 bedrooms + a large den) the Master w Full Bath is on the upper level, 2.5 baths, and an upside-down style layout with an open floor plan, perfect for beach living and entertaining. Enjoy cathedral ceilings, a cozy built-in fireplace in the family room, and two private decks for relaxing. Beautifully maintained, the home also features gas heat, central air, vinyl siding, a private enclosed outside shower, storage shed, and off-street parking for 2 cars. Fully furnished and move-in ready, this is your chance to own a prime beach block home close to all the best amenities Ocean City has to offer! I literally had my phone count the steps to the Boardwalk and Beach access and from the front porch of the house to the ramps it was 189 steps!!! Contact me for a private tour today! For further info. or details is only a call away!

| PROPERTY DETAILS |               |                        |                      |
|------------------|---------------|------------------------|----------------------|
| Exterior         | ParkingGarage | OtherRooms             | InteriorFeatures     |
| Vinyl            | None          | Dining Area            | Cathedral Ceiling(s) |
|                  |               | Eat In Kitchen         | Fireplace(s)         |
|                  |               | Primary BR on 1st floo | or Master Bath       |
|                  |               |                        | Pets Allowed         |
|                  |               |                        | Skylight             |
|                  |               |                        | Wall to Wall Carpet  |