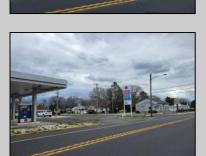

## **COMMENTS**

Prime corner location on Route 9 in Somers Point, NJ. This retail property, built in 1965, features a service station with a two-bay garage and gas station. The building offers a gross leasable area of 1,564 SF on a single floor and is set on 0.43 acres. It includes 15 surface parking spaces and is zoned HC-1. The property is currently vacant and presents various opportunities. The sale is on an AS-IS basis, and the buyer will be responsible for obtaining any necessary certificates for occupancy.