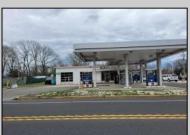

## **COMMENTS**

Prime corner location on Route 9 in Somers Point, NJ. This retail property, built in 1965, features a service station with a two-bay garage and gas station. The building offers a gross leasable area of 1,564 SF on a single floor and is set on 0.43 acres. It includes 15 surface parking spaces and is zoned HC-1. The property is currently vacant and presents various opportunities. The sale is on an AS-IS basis, and the buyer will be responsible for obtaining any necessary certificates for occupancy.