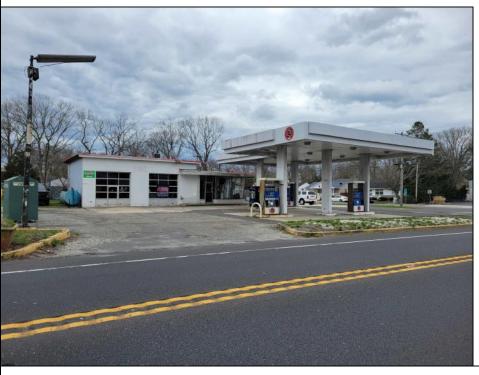

## **COMMENTS**

Prime corner location on Route 9 in Somers Point, NJ. This retail property, built in 1965, features a service station with a two-bay garage and gas station. The building offers a gross leasable area of 1,564 SF on a single floor and is set on 0.43 acres. It includes 15 surface parking spaces and is zoned HC-1. The property is currently vacant and presents various opportunities. The sale is on an AS-IS basis, and the buyer will be responsible for obtaining any necessary certificates for occupancy.