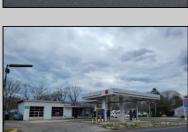

## **COMMENTS**

Prime corner location on Route 9 in Somers Point, NJ. This retail property, built in 1965, features a service station with a two-bay garage and gas station. The building offers a gross leasable area of 1,564 SF on a single floor and is set on 0.43 acres. It includes 15 surface parking spaces and is zoned HC-1. The property is currently vacant and presents various opportunities. The sale is on an AS-IS basis, and the buyer will be responsible for obtaining any necessary certificates for occupancy.