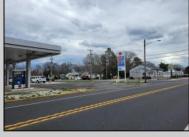

## **COMMENTS**

Prime corner location on Route 9 in Somers Point, NJ. This retail property, built in 1965, features a service station with a two-bay garage and gas station. The building offers a gross leasable area of 1,564 SF on a single floor and is set on 0.43 acres. It includes 15 surface parking spaces and is zoned HC-1. The property is currently vacant and presents various opportunities. The sale is on an AS-IS basis, and the buyer will be responsible for obtaining any necessary certificates for occupancy.