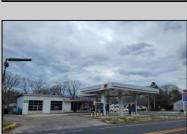

## **COMMENTS**

Prime corner location on Route 9 in Somers Point, NJ. This retail property, built in 1965, features a service station with a two-bay garage and gas station. The building offers a gross leasable area of 1,564 SF on a single floor and is set on 0.43 acres. It includes 15 surface parking spaces and is zoned HC-1. The property is currently vacant and presents various opportunities. The sale is on an AS-IS basis, and the buyer will be responsible for obtaining any necessary certificates for occupancy.