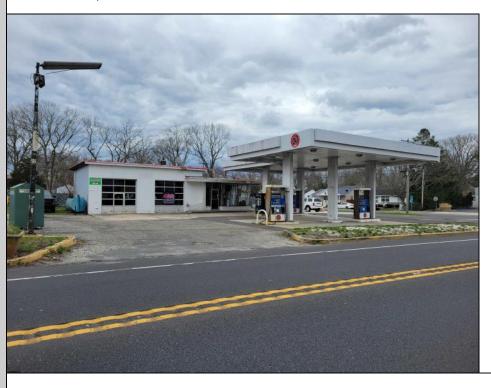

## **COMMENTS**

Prime corner location on Route 9 in Somers Point, NJ. This retail property, built in 1965, features a service station with a two-bay garage and gas station. The building offers a gross leasable area of 1,564 SF on a single floor and is set on 0.43 acres. It includes 15 surface parking spaces and is zoned HC-1. The property is currently vacant and presents various opportunities. The sale is on an AS-IS basis, and the buyer will be responsible for obtaining any necessary certificates for occupancy.