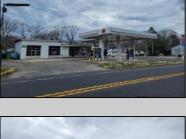

## **COMMENTS**

Prime corner location on Route 9 in Somers Point, NJ. This retail property, built in 1965, features a service station with a two-bay garage and gas station. The building offers a gross leasable area of 1,564 SF on a single floor and is set on 0.43 acres. It includes 15 surface parking spaces and is zoned HC-1. The property is currently vacant and presents various opportunities. The sale is on an AS-IS basis, and the buyer will be responsible for obtaining any necessary certificates for occupancy.