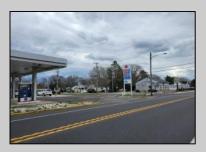

## **COMMENTS**

Prime corner location on Route 9 in Somers Point, NJ. This retail property, built in 1965, features a service station with a two-bay garage and gas station. The building offers a gross leasable area of 1,564 SF on a single floor and is set on 0.43 acres. It includes 15 surface parking spaces and is zoned HC-1. The property is currently vacant and presents various opportunities. The sale is on an AS-IS basis, and the buyer will be responsible for obtaining any necessary certificates for occupancy.