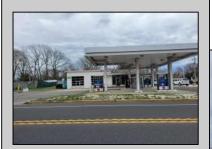

## **COMMENTS**

Prime corner location on Route 9 in Somers Point, NJ. This retail property, built in 1965, features a service station with a two-bay garage and gas station. The building offers a gross leasable area of 1,564 SF on a single floor and is set on 0.43 acres. It includes 15 surface parking spaces and is zoned HC-1. The property is currently vacant and presents various opportunities. The sale is on an AS-IS basis, and the buyer will be responsible for obtaining any necessary certificates for occupancy.