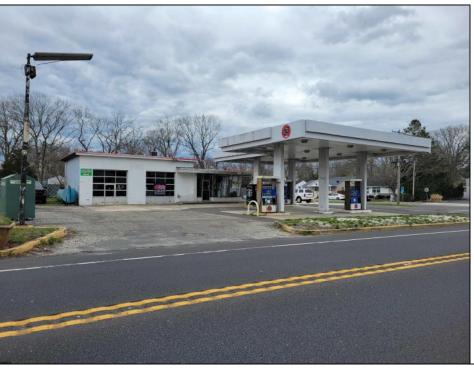

## **COMMENTS**

Prime corner location on Route 9 in Somers Point, NJ. This retail property, built in 1965, features a service station with a two-bay garage and gas station. The building offers a gross leasable area of 1,564 SF on a single floor and is set on 0.43 acres. It includes 15 surface parking spaces and is zoned HC-1. The property is currently vacant and presents various opportunities. The sale is on an AS-IS basis, and the buyer will be responsible for obtaining any necessary certificates for occupancy.