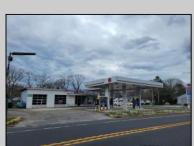

## **COMMENTS**

Prime corner location on Route 9 in Somers Point, NJ. This retail property, built in 1965, features a service station with a two-bay garage and gas station. The building offers a gross leasable area of 1,564 SF on a single floor and is set on 0.43 acres. It includes 15 surface parking spaces and is zoned HC-1. The property is currently vacant and presents various opportunities. The sale is on an AS-IS basis, and the buyer will be responsible for obtaining any necessary certificates for occupancy.