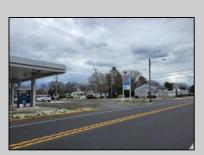

## **COMMENTS**

Prime corner location on Route 9 in Somers Point, NJ. This retail property, built in 1965, features a service station with a two-bay garage and gas station. The building offers a gross leasable area of 1,564 SF on a single floor and is set on 0.43 acres. It includes 15 surface parking spaces and is zoned HC-1. The property is currently vacant and presents various opportunities. The sale is on an AS-IS basis, and the buyer will be responsible for obtaining any necessary certificates for occupancy.