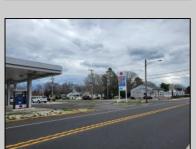

## **COMMENTS**

Prime corner location on Route 9 in Somers Point, NJ. This retail property, built in 1965, features a service station with a two-bay garage and gas station. The building offers a gross leasable area of 1,564 SF on a single floor and is set on 0.43 acres. It includes 15 surface parking spaces and is zoned HC-1. The property is currently vacant and presents various opportunities. The sale is on an AS-IS basis, and the buyer will be responsible for obtaining any necessary certificates for occupancy.