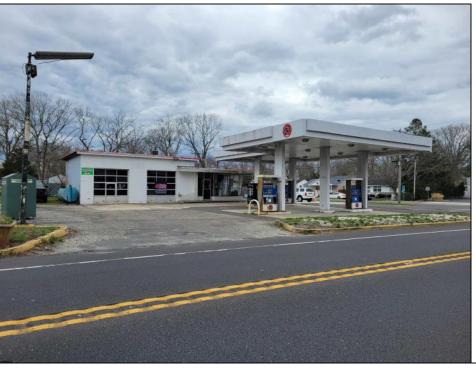

## **COMMENTS**

Prime corner location on Route 9 in Somers Point, NJ. This retail property, built in 1965, features a service station with a two-bay garage and gas station. The building offers a gross leasable area of 1,564 SF on a single floor and is set on 0.43 acres. It includes 15 surface parking spaces and is zoned HC-1. The property is currently vacant and presents various opportunities. The sale is on an AS-IS basis, and the buyer will be responsible for obtaining any necessary certificates for occupancy.