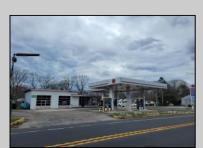

## **COMMENTS**

Prime corner location on Route 9 in Somers Point, NJ. This retail property, built in 1965, features a service station with a two-bay garage and gas station. The building offers a gross leasable area of 1,564 SF on a single floor and is set on 0.43 acres. It includes 15 surface parking spaces and is zoned HC-1. The property is currently vacant and presents various opportunities. The sale is on an AS-IS basis, and the buyer will be responsible for obtaining any necessary certificates for occupancy.