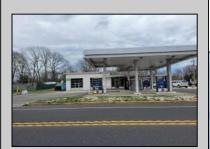

## **COMMENTS**

Prime corner location on Route 9 in Somers Point, NJ. This retail property, built in 1965, features a service station with a two-bay garage and gas station. The building offers a gross leasable area of 1,564 SF on a single floor and is set on 0.43 acres. It includes 15 surface parking spaces and is zoned HC-1. The property is currently vacant and presents various opportunities. The sale is on an AS-IS basis, and the buyer will be responsible for obtaining any necessary certificates for occupancy.