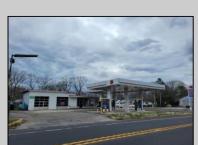

## **COMMENTS**

Prime corner location on Route 9 in Somers Point, NJ. This retail property, built in 1965, features a service station with a two-bay garage and gas station. The building offers a gross leasable area of 1,564 SF on a single floor and is set on 0.43 acres. It includes 15 surface parking spaces and is zoned HC-1. The property is currently vacant and presents various opportunities. The sale is on an AS-IS basis, and the buyer will be responsible for obtaining any necessary certificates for occupancy.