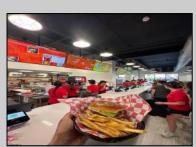

## **COMMENTS**

Prime Location for this 3000 Square Foot Commercial Space on one of the busiest corners of Ocean City at 10th & Asbury Avenues. Includes the magnificently appointed 3000 square foot restaurant with all equipment inventory, "Spot On" state of the art point of sale system, and furniture. Real Estate and Equipment only Business is not included in the sale