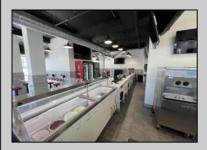

## **COMMENTS**

Prime Location for this 3000 Square Foot Commercial Space on one of the busiest corners of Ocean City at 10th & Asbury Avenues. Includes the magnificently appointed 3000 square foot restaurant with all equipment inventory, "Spot On" state of the art point of sale system, and furniture. Real Estate and Equipment only Business is not included in the sale