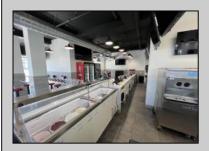

## **COMMENTS**

Prime Location for this 3000 Square Foot Commercial Space on one of the busiest corners of Ocean City at 10th & Asbury Avenues. Includes the magnificently appointed 3000 square foot restaurant with all equipment inventory, "Spot On" state of the art point of sale system, and furniture. Real Estate and Equipment only Business is not included in the sale

|                            | PROPE                   | RTY DETAILS                                                                               |                                      |
|----------------------------|-------------------------|-------------------------------------------------------------------------------------------|--------------------------------------|
| Exterior<br>Stone<br>Vinyl | OutsideFeatures<br>Sign | InteriorFeatures Display Windows Fire Sprinkler System Handicap Features Restroom Storage | Heating<br>Forced Air<br>Gas-Natural |