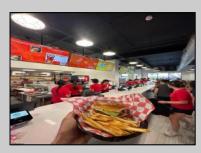

## COMMENTS

Prime Location for this 3000 Square Foot Commercial Space on one of the busiest corners of Ocean City at 10th & Asbury Avenues. Includes the magnificently appointed 3000 square foot restaurant with all equipment inventory, "Spot On" state of the art point of sale system, and furniture. Real Estate and Equipment only Business is not included in the sale