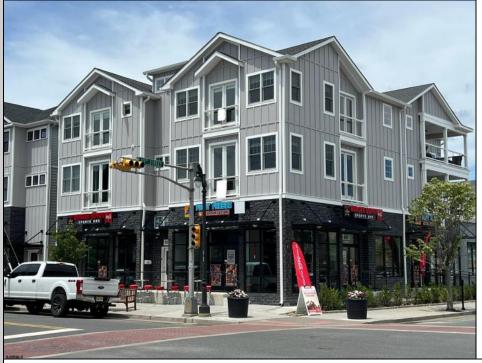

## COMMENTS

Prime Location for this 3000 Square Foot Commercial Space on one of the busiest corners of Ocean City at 10th & Asbury Avenues. Includes the magnificently appointed 3000 square foot restaurant with all equipment inventory, "Spot On" state of the art point of sale system, and furniture. Real Estate and Equipment only Business is not included in the sale