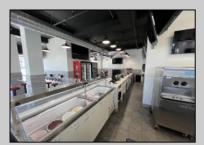

## COMMENTS

Prime Location for this 3000 Square Foot Commercial Space on one of the busiest corners of Ocean City at 10th & Asbury Avenues. Includes the magnificently appointed 3000 square foot restaurant with all equipment inventory, "Spot On" state of the art point of sale system, and furniture. Real Estate and Equipment only Business is not included in the sale