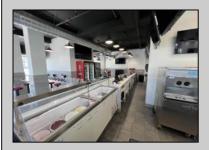

## **COMMENTS**

Prime Location for this 3000 Square Foot Commercial Space on one of the busiest corners of Ocean City at 10th & Asbury Avenues. Includes the magnificently appointed 3000 square foot restaurant with all equipment inventory, "Spot On" state of the art point of sale system, and furniture. Real Estate and Equipment only Business is not included in the sale