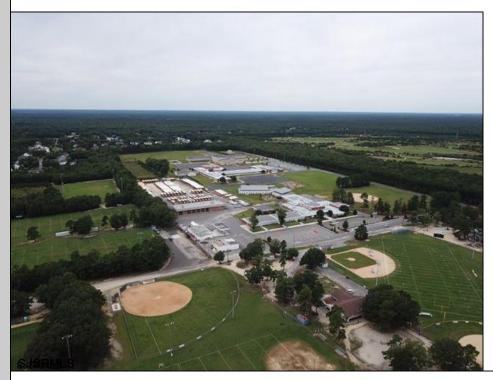

## **COMMENTS**

Tons of potential here ..18.7 acres ....The property has over 1,150 linear feet of frontage on a busy highway with the annual traffic count being extremely high on an average of 17,000 per day. The site may be used in a broad number of ways some of which are professional offices, retail, restaurants, etc. The-parcel is rectangular in shape. It is located near several established neighborhoods with EXCELLENT high way exposure making this an ideal location. Under its current zoning NB ..Neighborhood Commercial District 225-35 go to ehtgov.org.