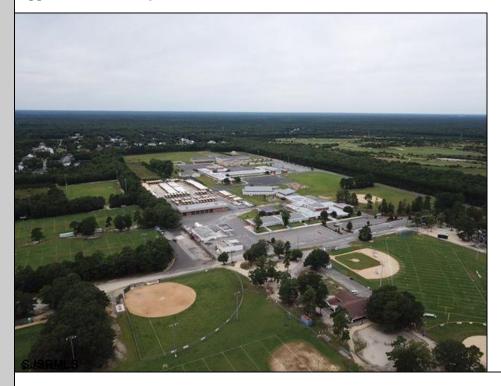

## **COMMENTS**

Tons of potential here ...18.7 acres ....The property has over 1,150 linear feet of frontage on a busy highway with the annual traffic count being extremely high on an average of 17,000 per day. The site may be used in a broad number of ways some of which are professional offices, retail, restaurants, etc. The-parcel is rectangular in shape. It is located near several established neighborhoods with EXCELLENT high way exposure making this an ideal location. Under its current zoning NB ..Neighborhood Commercial District 225-35 go to ehtgov.org.