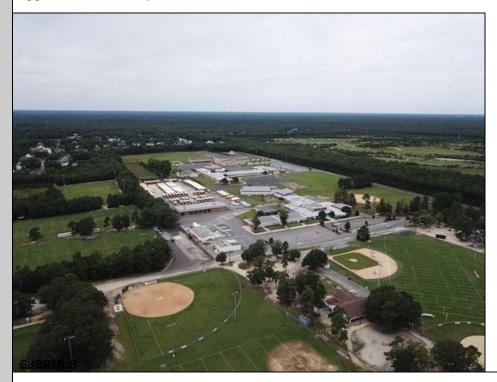

## **COMMENTS**

Tons of potential here ...18.7 acres ....The property has over 1,150 linear feet of frontage on a busy highway with the annual traffic count being extremely high on an average of 17,000 per day. The site may be used in a broad number of ways some of which are professional offices, retail, restaurants, etc. The-parcel is rectangular in shape. It is located near several established neighborhoods with EXCELLENT high way exposure making this an ideal location. Under its current zoning NB ..Neighborhood Commercial District 225-35 go to ehtgov.org.