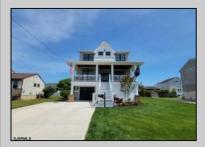

## COMMENTS

3711 Westminster Lane is a spacious and beautiful single family home CUSTOM BUILT by Mill Creek Builders for the current homeowners just 26 months ago. This spectacular home looks and feels brand new. Compare 3711 Westminster to any new construction on the island! Gorgeous, engineered flooring throughout the home. The dining room, kitchen and living room all flow seamlessly, with an open concept. Beautiful 9 foot ceilings with a tray ceiling in the open living room. The kitchen features Kraftmaid cabinets, a large center island with a stainless-steel sink, stainless steel appliance package and quartz counter tops and an oversized sink overlooking the back porch. On the first floor there is the 5th bedroom, which is currently being used as an office - whichever suits your needs - and a large laundry room and a large first floor bathroom. Head upstairs to find four large bedrooms, a hall bath, a beautiful master suite with large walk-in closets and a large bathroom. The upgraded interior trim package offers coffered ceilings, shiplap accent wall, solid core interior doors, and custom Andersen windows and door casings. If you have storage needs, this is the home for you. On the ground level, you can park two cars tandemly in the garage and two more on the driveway for a total of four cars. The other half of the space is open and available for whatever you can think of. It's as if your beach house had a basement ... store your holiday decor, jet skis, beach toys, kayaks, paddleboards, build a man cave... it is wonderful extra space so hard to find at the shore. Outside, enjoy maintenance free features such as 5\" saw cut cedar impression siding, custom exterior PVC trimwork, Azek deck boards and 3 fiberglass decks, and Andersen doors. Even more storage is available in the enclosed area under the rear & front porch, which has concrete floors. This exceptionally built home was constructed with 2x6 lumber and has R38 insulation in the walls and between floors for optimum noise reduction. Mechanically, you/II always be comfortable with the dual zone high efficiency HVAC system, and tankless hot water heater. Outside, the open flat yard is gently graded toward the street with extra fill. The oversized back, & side yards will be perfect for kids, pets, lawn games, etc. This home is in a residential area, sitting on an extra large irregular sized lot (67\' x 103\' x 82\' x 115\')within walking distance to two marinas and offers views of the bay with gorgeous sunsets! This home is better than new construction as it is being offered furnished with Amish built solid wood furniture. Pride of ownership is evident everywhere you look in this home. You will be delighted to entertain your family and friends at 3711 Westminster Lane! (Kindly remove shoes during the showing to protect the beautiful floors...thank you.)

**PROPERTY DETAILS** 

| Exterior |  |
|----------|--|
| Vinyl    |  |
|          |  |
|          |  |

OutsideFeatures Outside Shower Porch Sidewalks ParkingGarage Attached Garage See Remarks Two Car OtherRooms Dining Room Great Room Laundry/Utility Room