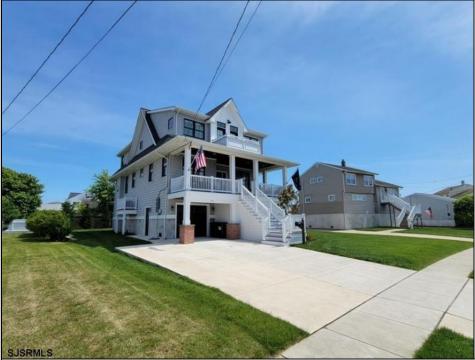

## 3711 Westminster Ocean City, NJ 08226

Asking \$1,550,000.00

## COMMENTS

3711 Westminster Lane is a spacious and beautiful single family home CUSTOM BUILT by Mill Creek Builders for the current homeowners just 26 months ago. This spectacular home looks and feels brand new. Compare 3711 Westminster to any new construction on the island! Gorgeous, engineered flooring throughout the home. The dining room, kitchen and living room all flow seamlessly, with an open concept. Beautiful 9 foot ceilings with a tray ceiling in the open living room. The kitchen features Kraftmaid cabinets, a large center island with a stainless-steel sink, stainless steel appliance package and quartz counter tops and an oversized sink overlooking the back porch. On the first floor there is the 5th bedroom, which is currently being used as an office - whichever suits your needs - and a large laundry room and a large first floor bathroom. Head upstairs to find four large bedrooms, a hall bath, a beautiful master suite with large walk-in closets and a large bathroom. The upgraded interior trim package offers coffered ceilings, shiplap accent wall, solid core interior doors, and custom Andersen windows and door casings. If you have storage needs, this is the home for you. On the ground level, you can park two cars tandemly in the garage and two more on the driveway for a total of four cars. The other half of the space is open and available for whatever you can think of. It's as if your beach house had a basement ... store your holiday decor, jet skis, beach toys, kayaks, paddleboards, build a man cave... it is wonderful extra space so hard to find at the shore. Outside, enjoy maintenance free features such as 5\" saw cut cedar impression siding, custom exterior PVC trimwork, Azek deck boards and 3 fiberglass decks, and Andersen doors. Even more storage is available in the enclosed area under the rear & front porch, which has concrete floors. This exceptionally built home was constructed with 2x6 lumber and has R38 insulation in the walls and between floors for optimum noise reduction. Mechanically, you/II always be comfortable with the dual zone high efficiency HVAC system, and tankless hot water heater. Outside, the open flat yard is gently graded toward the street with extra fill. The oversized back, & side yards will be perfect for kids, pets, lawn games, etc. This home is in a residential area, sitting on an extra large irregular sized lot (67\' x 103\' x 82\' x 115\')within walking distance to two marinas and offers views of the bay with gorgeous sunsets! This home is better than new construction as it is being offered furnished with Amish built solid wood furniture. Pride of ownership is evident everywhere you look in this home. You will be delighted to entertain your family and friends at 3711 Westminster Lane! (Kindly remove shoes during the showing to protect the beautiful floors...thank you.)