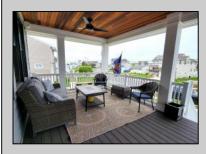

## COMMENTS

3711 Westminster Lane is a spacious and beautiful single family home CUSTOM BUILT by Mill Creek Builders for the current homeowners just 26 months ago. This spectacular home looks and feels brand new. Compare 3711 Westminster to any new construction on the island! Gorgeous, engineered flooring throughout the home. The dining room, kitchen and living room all flow seamlessly, with an open concept. Beautiful 9 foot ceilings with a tray ceiling in the open living room. The kitchen features Kraftmaid cabinets, a large center island with a stainless-steel sink, stainless steel appliance package and quartz counter tops and an oversized sink overlooking the back porch. On the first floor there is the 5th bedroom, which is currently being used as an office - whichever suits your needs - and a large laundry room and a large first floor bathroom. Head upstairs to find four large bedrooms, a hall bath, a beautiful master suite with large walk-in closets and a large bathroom. The upgraded interior trim package offers coffered ceilings, shiplap accent wall, solid core interior doors, and custom Andersen windows and door casings. If you have storage needs, this is the home for you. On the ground level, you can park two cars tandemly in the garage and two more on the driveway for a total of four cars. The other half of the space is open and available for whatever you can think of. It's as if your beach house had a basement ... store your holiday decor, jet skis, beach toys, kayaks, paddleboards, build a man cave... it is wonderful extra space so hard to find at the shore. Outside, enjoy maintenance free features such as 5\" saw cut cedar impression siding, custom exterior PVC trimwork, Azek deck boards and 3 fiberglass decks, and Andersen doors. Even more storage is available in the enclosed area under the rear & front porch, which has concrete floors. This exceptionally built home was constructed with 2x6 lumber and has R38 insulation in the walls and between floors for optimum noise reduction. Mechanically, you/II always be comfortable with the dual zone high efficiency HVAC system, and tankless hot water heater. Outside, the open flat yard is gently graded toward the street with extra fill. The oversized back, & side yards will be perfect for kids, pets, lawn games, etc. This home is in a residential area, sitting on an extra large irregular sized lot (67\' x 103\' x 82\' x 115\')within walking distance to two marinas and offers views of the bay with gorgeous sunsets! This home is better than new construction as it is being offered furnished with Amish built solid wood furniture. Pride of ownership is evident everywhere you look in this home. You will be delighted to entertain your family and friends at 3711 Westminster Lane! (Kindly remove shoes during the showing to protect the beautiful floors...thank you.)