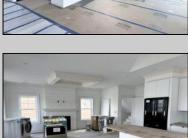

## **COMMENTS**

Experience luxury coastal living with this stunning new construction by Whale Beach Builders, located in the serene south end of Ocean City New Jersey. This second-floor, 5-bedroom, 3.5 bath condominium offers a refined combination of style and comfort, with exclusive upgrades including a private elevator! Step into an expansive open floor plan adorned with upgraded interior trim, including solid wood 2-panel doors, extra-large baseboards, and crown moldings, adding a touch of grandeur to every room. The kitchen is a chef\'s dream, featuring Carrera marble countertops, a 36" range, paneled refrigerator and dishwasher, and a built-in wine rack for your collection. A microwave drawer and a cabinet-enclosed exhaust hood complete the upscale aesthetic. Relax in the master bedroom, which boasts a convenient pocket door and a beautifully designed master bath with a semi-frameless glass shower enclosure. Both the master and junior baths offer high-end finishes for an indulgent retreat. For added charm, the living room features a tray ceiling and a ship-lap fireplace surround—perfect for cozy gatherings. Outdoor spaces are designed for entertaining and relaxation, with a mahogany porch ceiling, composite front deck, ceiling fans and a natural gas line for easy grilling. Inside, built-in cabinetry in the petite bedroom adds both function and style, while the tiled garage entry and epoxied garage floor provide durability and elegance. This 40 x 115 ft. lot is ideally located just three blocks from the beach and within walking distance to Corson\'s Inlet State Park, offering convenient access to local shops, restaurants, ice cream shop. For quick trips to the boardwalk or downtown Asbury Avenue, simply hop on the jitney. The first-floor unit is also available for \$1,550,000, offering