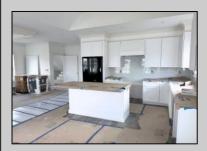

## **COMMENTS**

Experience luxury coastal living with this stunning new construction by Whale Beach Builders, located in the serene south end of Ocean City New Jersey. This second-floor, 5-bedroom, 3.5 bath condominium offers a refined combination of style and comfort, with exclusive upgrades including a private elevator! Step into an expansive open floor plan adorned with upgraded interior trim, including solid wood 2-panel doors, extra-large baseboards, and crown moldings, adding a touch of grandeur to every room. The kitchen is a chef\'s dream, featuring Carrera marble countertops, a 36" range, paneled refrigerator and dishwasher, and a built-in wine rack for your collection. A microwave drawer and a cabinet-enclosed exhaust hood complete the upscale aesthetic. Relax in the master bedroom, which boasts a convenient pocket door and a beautifully designed master bath with a semi-frameless glass shower enclosure. Both the master and junior baths offer high-end finishes for an indulgent retreat. For added charm, the living room features a tray ceiling and a ship-lap fireplace surround—perfect for cozy gatherings. Outdoor spaces are designed for entertaining and relaxation, with a mahogany porch ceiling, composite front deck, ceiling fans and a natural gas line for easy grilling. Inside, built-in cabinetry in the petite bedroom adds both function and style, while the tiled garage entry and epoxied garage floor provide durability and elegance. This 40 x 115 ft. lot is ideally located just three blocks from the beach and within walking distance to Corson\'s Inlet State Park, offering convenient access to local shops, restaurants, ice cream shop. For quick trips to the boardwalk or downtown Asbury Avenue, simply hop on the jitney. The first-floor unit is also available for \$1,550,000, offering