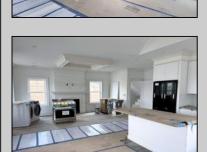

## **COMMENTS**

Experience luxury coastal living with this stunning new construction by Whale Beach Builders, located in the serene south end of Ocean City New Jersey. This second-floor, 5-bedroom, 3.5 bath condominium offers a refined combination of style and comfort, with exclusive upgrades including a private elevator! Step into an expansive open floor plan adorned with upgraded interior trim, including solid wood 2-panel doors, extra-large baseboards, and crown moldings, adding a touch of grandeur to every room. The kitchen is a chef\'s dream, featuring Carrera marble countertops, a 36" range, paneled refrigerator and dishwasher, and a built-in wine rack for your collection. A microwave drawer and a cabinet-enclosed exhaust hood complete the upscale aesthetic. Relax in the master bedroom, which boasts a convenient pocket door and a beautifully designed master bath with a semi-frameless glass shower enclosure. Both the master and junior baths offer high-end finishes for an indulgent retreat. For added charm, the living room features a tray ceiling and a ship-lap fireplace surround—perfect for cozy gatherings. Outdoor spaces are designed for entertaining and relaxation, with a mahogany porch ceiling, composite front deck, ceiling fans and a natural gas line for easy grilling. Inside, built-in cabinetry in the petite bedroom adds both function and style, while the tiled garage entry and epoxied garage floor provide durability and elegance. This 40 x 115 ft. lot is ideally located just three blocks from the beach and within walking distance to Corson\'s Inlet State Park, offering convenient access to local shops, restaurants, ice cream shop. For quick trips to the boardwalk or downtown Asbury Avenue, simply hop on the jitney. The first-floor unit is also available for \$1,550,000, offering