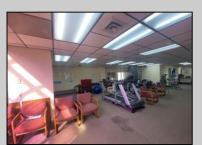

## **COMMENTS**

This commercial building is in a highly sought-after location on a busy main road in Northfield\'s business district. Currently used as a rehab facility, it includes four exam rooms, a large open space, two washrooms, a kitchenette, two offices and storage. With three separate entrances, the building offers flexibility, allowing it to be divided for use by multiple businesses. Its location, combined with the practical layout, makes it an ideal investment opportunity in a bustling business area. Seller is motivated. Bring an offer. Seller would like to sell gym and rehab equipment separately.