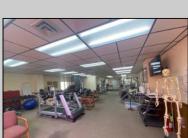

## **COMMENTS**

This commercial building is in a highly sought-after location on a busy main road in Northfield\'s business district. Currently used as a rehab facility, it includes four exam rooms, a large open space, two washrooms, a kitchenette, two offices and storage. With three separate entrances, the building offers flexibility, allowing it to be divided for use by multiple businesses. Its location, combined with the practical layout, makes it an ideal investment opportunity in a bustling business area. Seller is motivated. Bring an offer. Seller would like to sell gym and rehab equipment separately.