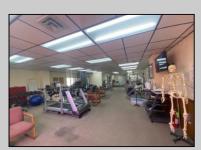

## **COMMENTS**

This commercial building is in a highly sought-after location on a busy main road in Northfield\'s business district. Currently used as a rehab facility, it includes four exam rooms, a large open space, two washrooms, a kitchenette, two offices and storage. With three separate entrances, the building offers flexibility, allowing it to be divided for use by multiple businesses. Its location, combined with the practical layout, makes it an ideal investment opportunity in a bustling business area. Seller is motivated. Bring an offer. Seller would like to sell gym and rehab equipment separately.