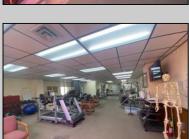

## **COMMENTS**

This commercial building is in a highly sought-after location on a busy main road in Northfield\'s business district. Currently used as a rehab facility, it includes four exam rooms, a large open space, two washrooms, a kitchenette, two offices and storage. With three separate entrances, the building offers flexibility, allowing it to be divided for use by multiple businesses. Its location, combined with the practical layout, makes it an ideal investment opportunity in a bustling business area. Seller is motivated. Bring an offer. Seller would like to sell gym and rehab equipment separately.