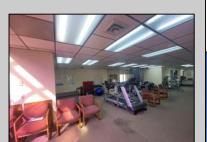

## **COMMENTS**

This commercial building is in a highly sought-after location on a busy main road in Northfield\'s business district. Currently used as a rehab facility, it includes four exam rooms, a large open space, two washrooms, a kitchenette, two offices and storage. With three separate entrances, the building offers flexibility, allowing it to be divided for use by multiple businesses. Its location, combined with the practical layout, makes it an ideal investment opportunity in a bustling business area. Seller is motivated. Bring an offer. Seller would like to sell gym and rehab equipment separately.