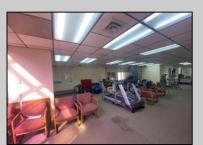

## **COMMENTS**

This commercial building is in a highly sought-after location on a busy main road in Northfield\'s business district. Currently used as a rehab facility, it includes four exam rooms, a large open space, two washrooms, a kitchenette, two offices and storage. With three separate entrances, the building offers flexibility, allowing it to be divided for use by multiple businesses. Its location, combined with the practical layout, makes it an ideal investment opportunity in a bustling business area. Seller is motivated. Bring an offer. Seller would like to sell gym and rehab equipment separately.