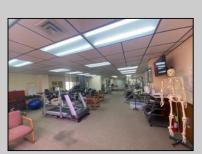

## **COMMENTS**

This commercial building is in a highly sought-after location on a busy main road in Northfield\'s business district. Currently used as a rehab facility, it includes four exam rooms, a large open space, two washrooms, a kitchenette, two offices and storage. With three separate entrances, the building offers flexibility, allowing it to be divided for use by multiple businesses. Its location, combined with the practical layout, makes it an ideal investment opportunity in a bustling business area. Seller is motivated. Bring an offer. Seller would like to sell gym and rehab equipment separately.