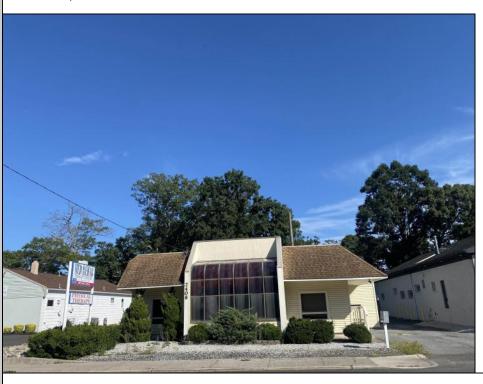

## **COMMENTS**

This commercial building is in a highly sought-after location on a busy main road in Northfield\'s business district. Currently used as a rehab facility, it includes four exam rooms, a large open space, two washrooms, a kitchenette, two offices and storage. With three separate entrances, the building offers flexibility, allowing it to be divided for use by multiple businesses. Its location, combined with the practical layout, makes it an ideal investment opportunity in a bustling business area. Seller is motivated. Bring an offer. Seller would like to sell gym and rehab equipment separately.