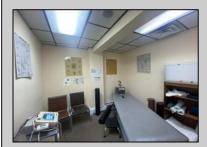

## **COMMENTS**

This commercial building is in a highly sought-after location on a busy main road in Northfield\'s business district. Currently used as a rehab facility, it includes four exam rooms, a large open space, two washrooms, a kitchenette, two offices and storage. With three separate entrances, the building offers flexibility, allowing it to be divided for use by multiple businesses. Its location, combined with the practical layout, makes it an ideal investment opportunity in a bustling business area. Seller is motivated. Bring an offer. Seller would like to sell gym and rehab equipment separately.