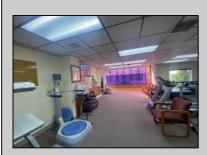

## **COMMENTS**

This commercial building is in a highly sought-after location on a busy main road in Northfield\'s business district. Currently used as a rehab facility, it includes four exam rooms, a large open space, two washrooms, a kitchenette, two offices and storage. With three separate entrances, the building offers flexibility, allowing it to be divided for use by multiple businesses. Its location, combined with the practical layout, makes it an ideal investment opportunity in a bustling business area. Seller is motivated. Bring an offer. Seller would like to sell gym and rehab equipment separately.