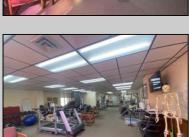

## **COMMENTS**

This commercial building is in a highly sought-after location on a busy main road in Northfield\'s business district. Currently used as a rehab facility, it includes four exam rooms, a large open space, two washrooms, a kitchenette, two offices and storage. With three separate entrances, the building offers flexibility, allowing it to be divided for use by multiple businesses. Its location, combined with the practical layout, makes it an ideal investment opportunity in a bustling business area. Seller is motivated. Bring an offer. Seller would like to sell gym and rehab equipment separately.