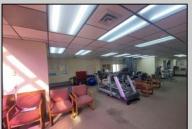

## **COMMENTS**

This commercial building is in a highly sought-after location on a busy main road in Northfield\'s business district. Currently used as a rehab facility, it includes four exam rooms, a large open space, two washrooms, a kitchenette, two offices and storage. With three separate entrances, the building offers flexibility, allowing it to be divided for use by multiple businesses. Its location, combined with the practical layout, makes it an ideal investment opportunity in a bustling business area. Seller is motivated. Bring an offer. Seller would like to sell gym and rehab equipment separately.