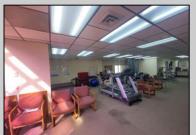

## **COMMENTS**

This commercial building is in a highly sought-after location on a busy main road in Northfield\'s business district. Currently used as a rehab facility, it includes four exam rooms, a large open space, two washrooms, a kitchenette, two offices and storage. With three separate entrances, the building offers flexibility, allowing it to be divided for use by multiple businesses. Its location, combined with the practical layout, makes it an ideal investment opportunity in a bustling business area. Seller is motivated. Bring an offer. Seller would like to sell gym and rehab equipment separately.