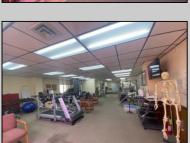

## **COMMENTS**

This commercial building is in a highly sought-after location on a busy main road in Northfield\'s business district. Currently used as a rehab facility, it includes four exam rooms, a large open space, two washrooms, a kitchenette, two offices and storage. With three separate entrances, the building offers flexibility, allowing it to be divided for use by multiple businesses. Its location, combined with the practical layout, makes it an ideal investment opportunity in a bustling business area. Seller is motivated. Bring an offer. Seller would like to sell gym and rehab equipment separately.