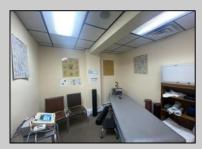

## **COMMENTS**

This commercial building is in a highly sought-after location on a busy main road in Northfield\'s business district. Currently used as a rehab facility, it includes four exam rooms, a large open space, two washrooms, a kitchenette, two offices and storage. With three separate entrances, the building offers flexibility, allowing it to be divided for use by multiple businesses. Its location, combined with the practical layout, makes it an ideal investment opportunity in a bustling business area. Seller is motivated. Bring an offer. Seller would like to sell gym and rehab equipment separately.