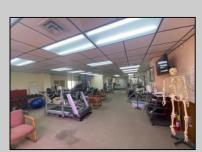

## **COMMENTS**

This commercial building is in a highly sought-after location on a busy main road in Northfield\'s business district. Currently used as a rehab facility, it includes four exam rooms, a large open space, two washrooms, a kitchenette, two offices and storage. With three separate entrances, the building offers flexibility, allowing it to be divided for use by multiple businesses. Its location, combined with the practical layout, makes it an ideal investment opportunity in a bustling business area. Seller is motivated. Bring an offer. Seller would like to sell gym and rehab equipment separately.