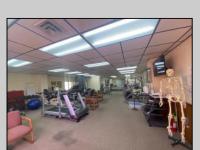

## **COMMENTS**

This commercial building is in a highly sought-after location on a busy main road in Northfield\'s business district. Currently used as a rehab facility, it includes four exam rooms, a large open space, two washrooms, a kitchenette, two offices and storage. With three separate entrances, the building offers flexibility, allowing it to be divided for use by multiple businesses. Its location, combined with the practical layout, makes it an ideal investment opportunity in a bustling business area. Seller is motivated. Bring an offer. Seller would like to sell gym and rehab equipment separately.