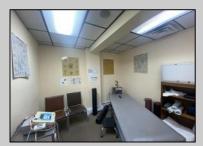

## **COMMENTS**

This commercial building is in a highly sought-after location on a busy main road in Northfield\'s business district. Currently used as a rehab facility, it includes four exam rooms, a large open space, two washrooms, a kitchenette, two offices and storage. With three separate entrances, the building offers flexibility, allowing it to be divided for use by multiple businesses. Its location, combined with the practical layout, makes it an ideal investment opportunity in a bustling business area. Seller is motivated. Bring an offer. Seller would like to sell gym and rehab equipment separately.