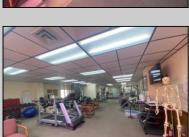

## **COMMENTS**

This commercial building is in a highly sought-after location on a busy main road in Northfield\'s business district. Currently used as a rehab facility, it includes four exam rooms, a large open space, two washrooms, a kitchenette, two offices and storage. With three separate entrances, the building offers flexibility, allowing it to be divided for use by multiple businesses. Its location, combined with the practical layout, makes it an ideal investment opportunity in a bustling business area. Seller is motivated. Bring an offer. Seller would like to sell gym and rehab equipment separately.