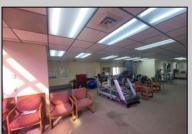

## **COMMENTS**

This commercial building is in a highly sought-after location on a busy main road in Northfield\'s business district. Currently used as a rehab facility, it includes four exam rooms, a large open space, two washrooms, a kitchenette, two offices and storage. With three separate entrances, the building offers flexibility, allowing it to be divided for use by multiple businesses. Its location, combined with the practical layout, makes it an ideal investment opportunity in a bustling business area. Seller is motivated. Bring an offer. Seller would like to sell gym and rehab equipment separately.