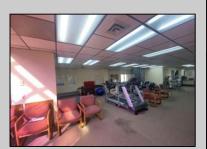

## **COMMENTS**

This commercial building is in a highly sought-after location on a busy main road in Northfield\'s business district. Currently used as a rehab facility, it includes four exam rooms, a large open space, two washrooms, a kitchenette, two offices and storage. With three separate entrances, the building offers flexibility, allowing it to be divided for use by multiple businesses. Its location, combined with the practical layout, makes it an ideal investment opportunity in a bustling business area. Seller is motivated. Bring an offer. Seller would like to sell gym and rehab equipment separately.