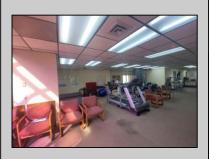

## COMMENTS

This commercial building is in a highly sought-after location on a busy main road in Northfield\'s business district. Currently used as a rehab facility, it includes four exam rooms, a large open space, two washrooms, a kitchenette, two offices and storage. With three separate entrances, the building offers flexibility, allowing it to be divided for use by multiple businesses. Its location, combined with the practical layout, makes it an ideal investment opportunity in a bustling business area. Seller is motivated. Bring an offer. Seller would like to sell gym and rehab equipment separately.