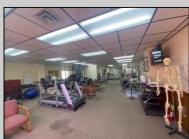

## COMMENTS

This commercial building is in a highly sought-after location on a busy main road in Northfield\'s business district. Currently used as a rehab facility, it includes four exam rooms, a large open space, two washrooms, a kitchenette, two offices and storage. With three separate entrances, the building offers flexibility, allowing it to be divided for use by multiple businesses. Its location, combined with the practical layout, makes it an ideal investment opportunity in a bustling business area. Seller is motivated. Bring an offer. Seller would like to sell gym and rehab equipment separately.