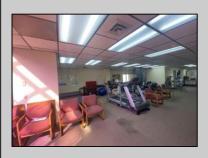

## COMMENTS

This commercial building is in a highly sought-after location on a busy main road in Northfield\'s business district. Currently used as a rehab facility, it includes four exam rooms, a large open space, two washrooms, a kitchenette, two offices and storage. With three separate entrances, the building offers flexibility, allowing it to be divided for use by multiple businesses. Its location, combined with the practical layout, makes it an ideal investment opportunity in a bustling business area. Seller is motivated. Bring an offer. Seller would like to sell gym and rehab equipment separately.