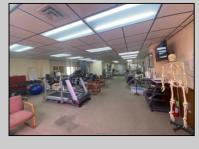

## **COMMENTS**

This commercial building is in a highly sought-after location on a busy main road in Northfield\'s business district. Currently used as a rehab facility, it includes four exam rooms, a large open space, two washrooms, a kitchenette, two offices and storage. With three separate entrances, the building offers flexibility, allowing it to be divided for use by multiple businesses. Its location, combined with the practical layout, makes it an ideal investment opportunity in a bustling business area. Seller is motivated. Bring an offer. Seller would like to sell gym and rehab equipment separately.