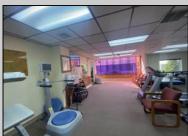

## **COMMENTS**

This commercial building is in a highly sought-after location on a busy main road in Northfield\'s business district. Currently used as a rehab facility, it includes four exam rooms, a large open space, two washrooms, a kitchenette, two offices and storage. With three separate entrances, the building offers flexibility, allowing it to be divided for use by multiple businesses. Its location, combined with the practical layout, makes it an ideal investment opportunity in a bustling business area. Seller is motivated. Bring an offer. Seller would like to sell gym and rehab equipment separately.