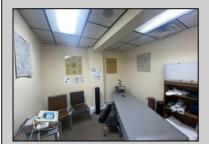

## **COMMENTS**

This commercial building is in a highly sought-after location on a busy main road in Northfield\'s business district. Currently used as a rehab facility, it includes four exam rooms, a large open space, two washrooms, a kitchenette, two offices and storage. With three separate entrances, the building offers flexibility, allowing it to be divided for use by multiple businesses. Its location, combined with the practical layout, makes it an ideal investment opportunity in a bustling business area. Seller is motivated. Bring an offer. Seller would like to sell gym and rehab equipment separately.