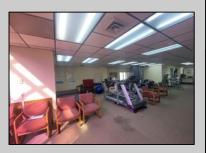

## COMMENTS

This commercial building is in a highly sought-after location on a busy main road in Northfield\'s business district. Currently used as a rehab facility, it includes four exam rooms, a large open space, two washrooms, a kitchenette, two offices and storage. With three separate entrances, the building offers flexibility, allowing it to be divided for use by multiple businesses. Its location, combined with the practical layout, makes it an ideal investment opportunity in a bustling business area. Seller is motivated. Bring an offer. Seller would like to sell gym and rehab equipment separately.