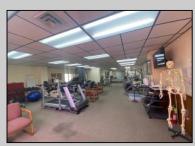

## COMMENTS

This commercial building is in a highly sought-after location on a busy main road in Northfield\'s business district. Currently used as a rehab facility, it includes four exam rooms, a large open space, two washrooms, a kitchenette, two offices and storage. With three separate entrances, the building offers flexibility, allowing it to be divided for use by multiple businesses. Its location, combined with the practical layout, makes it an ideal investment opportunity in a bustling business area. Seller is motivated. Bring an offer. Seller would like to sell gym and rehab equipment separately.