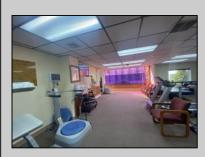

## COMMENTS

This commercial building is in a highly sought-after location on a busy main road in Northfield\'s business district. Currently used as a rehab facility, it includes four exam rooms, a large open space, two washrooms, a kitchenette, two offices and storage. With three separate entrances, the building offers flexibility, allowing it to be divided for use by multiple businesses. Its location, combined with the practical layout, makes it an ideal investment opportunity in a bustling business area. Seller is motivated. Bring an offer. Seller would like to sell gym and rehab equipment separately.