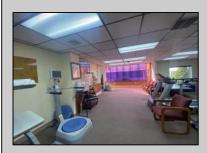

## **COMMENTS**

This commercial building is in a highly sought-after location on a busy main road in Northfield\'s business district. Currently used as a rehab facility, it includes four exam rooms, a large open space, two washrooms, a kitchenette, two offices and storage. With three separate entrances, the building offers flexibility, allowing it to be divided for use by multiple businesses. Its location, combined with the practical layout, makes it an ideal investment opportunity in a bustling business area. Seller is motivated. Bring an offer. Seller would like to sell gym and rehab equipment separately.