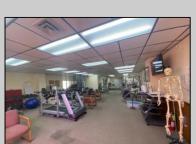

## **COMMENTS**

This commercial building is in a highly sought-after location on a busy main road in Northfield\'s business district. Currently used as a rehab facility, it includes four exam rooms, a large open space, two washrooms, a kitchenette, two offices and storage. With three separate entrances, the building offers flexibility, allowing it to be divided for use by multiple businesses. Its location, combined with the practical layout, makes it an ideal investment opportunity in a bustling business area. Seller is motivated. Bring an offer. Seller would like to sell gym and rehab equipment separately.