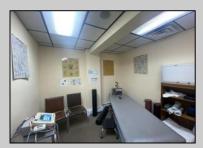

## **COMMENTS**

This commercial building is in a highly sought-after location on a busy main road in Northfield\'s business district. Currently used as a rehab facility, it includes four exam rooms, a large open space, two washrooms, a kitchenette, two offices and storage. With three separate entrances, the building offers flexibility, allowing it to be divided for use by multiple businesses. Its location, combined with the practical layout, makes it an ideal investment opportunity in a bustling business area. Seller is motivated. Bring an offer. Seller would like to sell gym and rehab equipment separately.