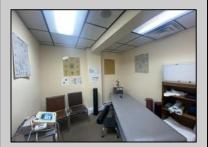

## **COMMENTS**

This commercial building is in a highly sought-after location on a busy main road in Northfield\'s business district. Currently used as a rehab facility, it includes four exam rooms, a large open space, two washrooms, a kitchenette, two offices and storage. With three separate entrances, the building offers flexibility, allowing it to be divided for use by multiple businesses. Its location, combined with the practical layout, makes it an ideal investment opportunity in a bustling business area. Seller is motivated. Bring an offer. Seller would like to sell gym and rehab equipment separately.