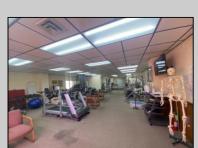

## **COMMENTS**

This commercial building is in a highly sought-after location on a busy main road in Northfield\'s business district. Currently used as a rehab facility, it includes four exam rooms, a large open space, two washrooms, a kitchenette, two offices and storage. With three separate entrances, the building offers flexibility, allowing it to be divided for use by multiple businesses. Its location, combined with the practical layout, makes it an ideal investment opportunity in a bustling business area. Seller is motivated. Bring an offer. Seller would like to sell gym and rehab equipment separately.