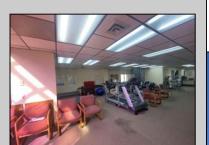

## **COMMENTS**

This commercial building is in a highly sought-after location on a busy main road in Northfield\'s business district. Currently used as a rehab facility, it includes four exam rooms, a large open space, two washrooms, a kitchenette, two offices and storage. With three separate entrances, the building offers flexibility, allowing it to be divided for use by multiple businesses. Its location, combined with the practical layout, makes it an ideal investment opportunity in a bustling business area. Seller is motivated. Bring an offer. Seller would like to sell gym and rehab equipment separately.