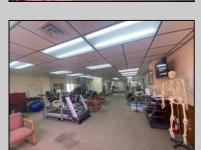

## **COMMENTS**

This commercial building is in a highly sought-after location on a busy main road in Northfield\'s business district. Currently used as a rehab facility, it includes four exam rooms, a large open space, two washrooms, a kitchenette, two offices and storage. With three separate entrances, the building offers flexibility, allowing it to be divided for use by multiple businesses. Its location, combined with the practical layout, makes it an ideal investment opportunity in a bustling business area. Seller is motivated. Bring an offer. Seller would like to sell gym and rehab equipment separately.