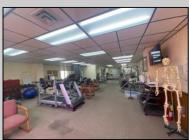

## COMMENTS

This commercial building is in a highly sought-after location on a busy main road in Northfield's business district. Currently used as a rehab facility, it includes four exam rooms, a large open space, two washrooms, a kitchenette, two offices and storage. With three separate entrances, the building offers flexibility, allowing it to be divided for use by multiple businesses. Its location, combined with the practical layout, makes it an ideal investment opportunity in a bustling business area. Seller is motivated. Bring an offer. Seller would like to sell gym and rehab equipment separately.