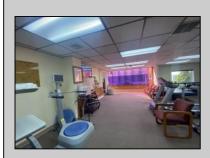

## COMMENTS

This commercial building is in a highly sought-after location on a busy main road in Northfield's business district. Currently used as a rehab facility, it includes four exam rooms, a large open space, two washrooms, a kitchenette, two offices and storage. With three separate entrances, the building offers flexibility, allowing it to be divided for use by multiple businesses. Its location, combined with the practical layout, makes it an ideal investment opportunity in a bustling business area. Seller is motivated. Bring an offer. Seller would like to sell gym and rehab equipment separately.