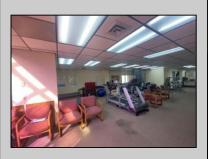

## COMMENTS

This commercial building is in a highly sought-after location on a busy main road in Northfield's business district. Currently used as a rehab facility, it includes four exam rooms, a large open space, two washrooms, a kitchenette, two offices and storage. With three separate entrances, the building offers flexibility, allowing it to be divided for use by multiple businesses. Its location, combined with the practical layout, makes it an ideal investment opportunity in a bustling business area. Seller is motivated. Bring an offer. Seller would like to sell gym and rehab equipment separately.