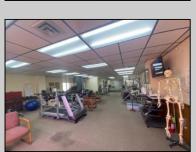

## **COMMENTS**

This commercial building is in a highly sought-after location on a busy main road in Northfield\'s business district. Currently used as a rehab facility, it includes four exam rooms, a large open space, two washrooms, a kitchenette, two offices and storage. With three separate entrances, the building offers flexibility, allowing it to be divided for use by multiple businesses. Its location, combined with the practical layout, makes it an ideal investment opportunity in a bustling business area. Seller is motivated. Bring an offer. Seller would like to sell gym and rehab equipment separately.