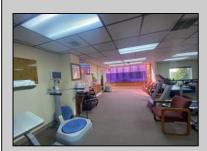

## **COMMENTS**

This commercial building is in a highly sought-after location on a busy main road in Northfield\'s business district. Currently used as a rehab facility, it includes four exam rooms, a large open space, two washrooms, a kitchenette, two offices and storage. With three separate entrances, the building offers flexibility, allowing it to be divided for use by multiple businesses. Its location, combined with the practical layout, makes it an ideal investment opportunity in a bustling business area. Seller is motivated. Bring an offer. Seller would like to sell gym and rehab equipment separately.