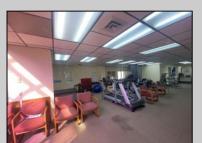

## **COMMENTS**

This commercial building is in a highly sought-after location on a busy main road in Northfield\'s business district. Currently used as a rehab facility, it includes four exam rooms, a large open space, two washrooms, a kitchenette, two offices and storage. With three separate entrances, the building offers flexibility, allowing it to be divided for use by multiple businesses. Its location, combined with the practical layout, makes it an ideal investment opportunity in a bustling business area. Seller is motivated. Bring an offer. Seller would like to sell gym and rehab equipment separately.