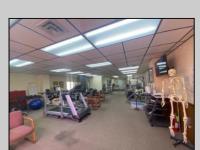

## **COMMENTS**

This commercial building is in a highly sought-after location on a busy main road in Northfield\'s business district. Currently used as a rehab facility, it includes four exam rooms, a large open space, two washrooms, a kitchenette, two offices and storage. With three separate entrances, the building offers flexibility, allowing it to be divided for use by multiple businesses. Its location, combined with the practical layout, makes it an ideal investment opportunity in a bustling business area. Seller is motivated. Bring an offer. Seller would like to sell gym and rehab equipment separately.