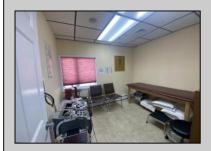

## **COMMENTS**

This commercial building is in a highly sought-after location on a busy main road in Northfield\'s business district. Currently used as a rehab facility, it includes four exam rooms, a large open space, two washrooms, a kitchenette, two offices and storage. With three separate entrances, the building offers flexibility, allowing it to be divided for use by multiple businesses. Its location, combined with the practical layout, makes it an ideal investment opportunity in a bustling business area. Seller is motivated. Bring an offer. Seller would like to sell gym and rehab equipment separately.

## PROPERTY DETAILS

| Exterior | OutsideFeatures       | ParkingGarage  | InteriorFeatures |
|----------|-----------------------|----------------|------------------|
| Vinyl    | Security Light/System | 6 to 10 Spaces | Restroom         |
|          |                       |                | Smoke/Fire Alarm |