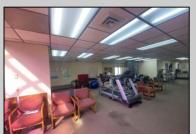

## **COMMENTS**

This commercial building is in a highly sought-after location on a busy main road in Northfield\'s business district. Currently used as a rehab facility, it includes four exam rooms, a large open space, two washrooms, a kitchenette, two offices and storage. With three separate entrances, the building offers flexibility, allowing it to be divided for use by multiple businesses. Its location, combined with the practical layout, makes it an ideal investment opportunity in a bustling business area. Seller is motivated. Bring an offer. Seller would like to sell gym and rehab equipment separately.