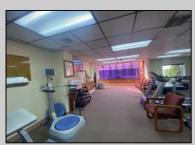

## **COMMENTS**

This commercial building is in a highly sought-after location on a busy main road in Northfield\'s business district. Currently used as a rehab facility, it includes four exam rooms, a large open space, two washrooms, a kitchenette, two offices and storage. With three separate entrances, the building offers flexibility, allowing it to be divided for use by multiple businesses. Its location, combined with the practical layout, makes it an ideal investment opportunity in a bustling business area. Seller is motivated. Bring an offer. Seller would like to sell gym and rehab equipment separately.