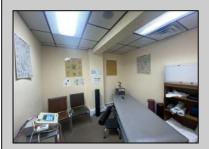

## **COMMENTS**

This commercial building is in a highly sought-after location on a busy main road in Northfield\'s business district. Currently used as a rehab facility, it includes four exam rooms, a large open space, two washrooms, a kitchenette, two offices and storage. With three separate entrances, the building offers flexibility, allowing it to be divided for use by multiple businesses. Its location, combined with the practical layout, makes it an ideal investment opportunity in a bustling business area. Seller is motivated. Bring an offer. Seller would like to sell gym and rehab equipment separately.