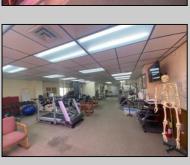

## **COMMENTS**

This commercial building is in a highly sought-after location on a busy main road in Northfield\'s business district. Currently used as a rehab facility, it includes four exam rooms, a large open space, two washrooms, a kitchenette, two offices and storage. With three separate entrances, the building offers flexibility, allowing it to be divided for use by multiple businesses. Its location, combined with the practical layout, makes it an ideal investment opportunity in a bustling business area. Seller is motivated. Bring an offer. Seller would like to sell gym and rehab equipment separately.