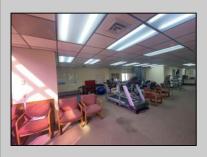

## COMMENTS

This commercial building is in a highly sought-after location on a busy main road in Northfield\'s business district. Currently used as a rehab facility, it includes four exam rooms, a large open space, two washrooms, a kitchenette, two offices and storage. With three separate entrances, the building offers flexibility, allowing it to be divided for use by multiple businesses. Its location, combined with the practical layout, makes it an ideal investment opportunity in a bustling business area. Seller is motivated. Bring an offer. Seller would like to sell gym and rehab equipment separately.